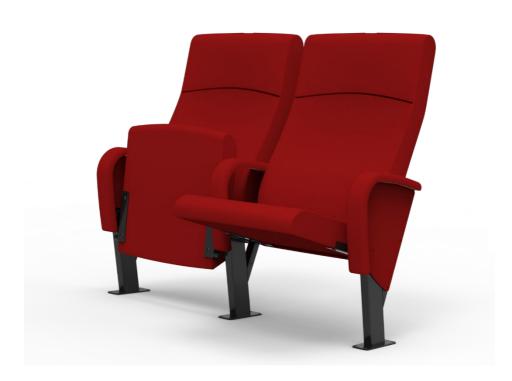

## **Skeie Epic Tip-Up**

The entry level chair from Skeie Seating. A space effective and comfortable chair for short threads and maximum space utilization. The Skeie iNex delivers the same quality, ergonomics and seating comfort as our other cinema-models.

## **Specifications**

- CC 560mm
- Back height 1030mm.
- Depth 510. 580 with cup holder.
- Thread fixed on every armrest.
- Suitable for straight and curved rows.
- 5 years design- and fabrication warrantee.
- For more info, See separate technical specification